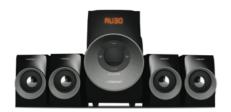

## Multimedia Speakers 4.1

#### JM-4000

DRIVE UNIT: 10.16 CM, 7.62 CM X 4 POWER OUTPUT: 45W (RMS)