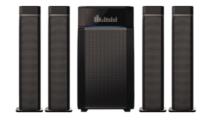

## Tower Speakers

#### Tower Speakers

JM-1109N DRIVE UNIT: 13.33 CM, 10.16 CM X 2 POWER OUTPUT: 65W (RMS)

JM-1316 DRIVE UNIT: 20.32 CM, 10.16 CM X 2 POWER OUTPUT: 90W (RMS)

JM-1325 DRIVE UNIT: 20.32 CM, 10.16 CM X 2 POWER OUTPUT: 100W (RMS)