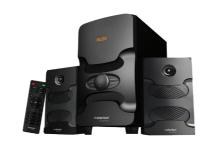

## Multimedia Speakers 4.1

#### JM-4000

DRIVE UNIT: 10.16 CM, 7.62 CM X 4 POWER OUTPUT: 45W (RMS)