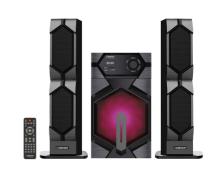

## Tower Speakers

#### Tower Speakers

JM-1109N DRIVE UNIT: 13.33 CM, 10.16 CM X 2 POWER OUTPUT: 65W (RMS)

JM-1316 DRIVE UNIT: 20.32 CM, 10.16 CM X 2 POWER OUTPUT: 90W (RMS)

JM-1325 DRIVE UNIT: 20.32 CM, 10.16 CM X 2 POWER OUTPUT: 100W (RMS)