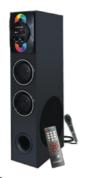

#### Tower Speakers

JM-9101 DRIVE UNIT: 20.32 CM, 10.16 CM X 2 POWER OUTPUT: 120W (RMS)

120 WATT

**80** WATT

JM-9884 DRIVE UNIT: 20.32 CM, 10.16 CM X 4 POWER OUTPUT: 160W (RMS)

JM-1082 DRIVE UNIT: 25.4 CM, 10.16 CM, 2.5 X2 POWER OUTPUT: 160W (RMS)

160 WATT

JM-9800 DRIVE UNIT: 20.32 CM, 7.62 CM X 2 POWER OUTPUT: 80W (RMS)

JM-1010 DRIVE UNIT: 25.4 CM, 10.16 CM X2, 2.25 X2 100 POWER OUTPUT: 100W (RMS)

JM-1181 DRIVE UNIT: 13.33 CM, 10.16 CM, 2.5 X2 POWER OUTPUT: 65W (RMS)