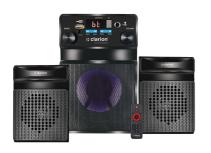

## Multimedia Speakers 4.1

#### JM-4301N

DRIVE UNIT: 10.16 CM, 7.62 CM X 4 POWER OUTPUT: 45W (RMS)