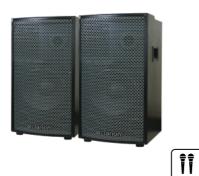

#### Tower Speakers

JM-9101 DRIVE UNIT: 20.32 CM, 10.16 CM X 2 POWER OUTPUT: 120W (RMS)

120 WATT

**80** WATT

JM-9884 DRIVE UNIT: 20.32 CM, 10.16 CM X 4 POWER OUTPUT: 160W (RMS)

JM-1082 DRIVE UNIT: 25.4 CM, 10.16 CM, 2.5 X2 POWER OUTPUT: 160W (RMS)

160 WATT

JM-9800 DRIVE UNIT: 20.32 CM, 7.62 CM X 2 POWER OUTPUT: 80W (RMS)

JM-1010 DRIVE UNIT: 25.4 CM, 10.16 CM X2, 2.25 X2 100 POWER OUTPUT: 100W (RMS)

JM-1181 DRIVE UNIT: 13.33 CM, 10.16 CM, 2.5 X2 POWER OUTPUT: 65W (RMS)