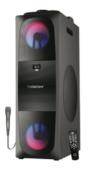

#### Party Speakers

**JM-COSMIC 6** DRIVE UNIT: 16.51 CM X 2 POWER OUTPUT: 60 W (RMS)

JM-K PARTY 10 DRIVE UNIT: 25.5 CM X 2, 7.62 CM POWER OUTPUT: 50 W (RMS)

**JM-K PARTY 15** DRIVE UNIT: 38.1 CM X 2, 2.54 CM POWER OUTPUT: 180 W (RMS)

180 WATT

**JM-COSMIC 8** DRIVE UNIT: 20.32 CM X 2 . 2.54 CM POWER OUTPUT: 80 W (RMS)

11

100 WATT

home-audio

**JM-K PARTY 26** DRIVE UNIT: 16.51 CM X 2.2.54 CM POWER OUTPUT: 50 W (RMS)

**50** 

**JM-COSMIC 10** DRIVE UNIT: 25.4 CM X 2 & 2.54 CM POWER OUTPUT: 100 W (RMS)

JM-K PARTY 12 DRIVE UNIT: 30.48 CM X 2, 2.54 CM POWER OUTPUT: 100 W (RMS)

11

**50** WATT