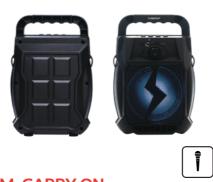

#### **JM-CARRY ON**

DRIVE UNIT: 16.51 CM POWER OUTPUT: 20 W (RMS)

POWER OUTPUT: 40 W (RMS)

home-audio

**JM-KICK 8** 

DRIVE UNIT: 13.33 CM, 5.08 CM POWER OUTPUT: 65 W (RMS)

**JM-KAIZEN** 

DRIVE UNIT: 16.70 CM, 1.86 CM POWER OUTPUT: 60 W (RMS)