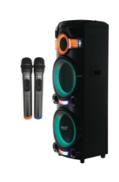

COMBO 3: COVR-AMP-152 JM-COVR-SPK-8W

2X HIGH CLASS MICROPHONE
DIGITAL AMPLIFIER
ECHO/PRESET/MIC FUNCTIONS
300 WATT
USB/MP3/BT/AUZ/CO AXIAL/OPTICAL/INPUTS
MULTI INTERFACE
Output Power (RMS): 150W+150W
FUNCTION: USB/MIC/AUX/BT
Remote Control
Recording Function
2 Pcs Microphone

8" HIGH BASS WOODEN ENCLOSURE HIGH FREQUENCY Driver Unit Size Woofer 21.0CMS Tweeter 3.4CMS Output Power(RMS): 150W Program Power(RMS): 300W clarion® JM-COVR-AMP-152 & JM-COVR-SPK-8W is a Combo for the Music Lovers, Combined with Ply Wood Speakers to deliver Higher Bass Effects and a High 300W Amplfier, paired with High Quality UHF Microphones.