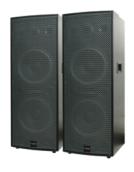

#### Tower Speakers

JM-9101 DRIVE UNIT: 20.32 CM, 10.16 CM X 2 POWER OUTPUT: 120W (RMS)

120 WATT

**80** WATT

JM-9884 DRIVE UNIT: 20.32 CM, 10.16 CM X 4 POWER OUTPUT: 160W (RMS)

JM-1082 DRIVE UNIT: 25.4 CM, 10.16 CM, 2.5 X2 POWER OUTPUT: 160W (RMS)

160 WATT

JM-9800 DRIVE UNIT: 20.32 CM, 7.62 CM X 2 POWER OUTPUT: 80W (RMS)

JM-1010 DRIVE UNIT: 25.4 CM, 10.16 CM X2, 2.25 X2 100 POWER OUTPUT: 100W (RMS)

JM-1181 DRIVE UNIT: 13.33 CM, 10.16 CM, 2.5 X2 POWER OUTPUT: 65W (RMS)