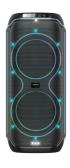

#### Party Speakers

**JM-COSMIC 6** DRIVE UNIT: 16.51 CM X 2 POWER OUTPUT: 60 W (RMS)

JM-K PARTY 10 DRIVE UNIT: 25.5 CM X 2, 7.62 CM POWER OUTPUT: 50 W (RMS)

**JM-K PARTY 15** DRIVE UNIT: 38.1 CM X 2, 2.54 CM POWER OUTPUT: 180 W (RMS)

180 WATT

**JM-COSMIC 8** DRIVE UNIT: 20.32 CM X 2 . 2.54 CM POWER OUTPUT: 80 W (RMS)

11

100 WATT

home-audio

**JM-K PARTY 26** DRIVE UNIT: 16.51 CM X 2.2.54 CM POWER OUTPUT: 50 W (RMS)

**50** 

**JM-COSMIC 10** DRIVE UNIT: 25.4 CM X 2 & 2.54 CM POWER OUTPUT: 100 W (RMS)

JM-K PARTY 12 DRIVE UNIT: 30.48 CM X 2, 2.54 CM POWER OUTPUT: 100 W (RMS)

11

**50** WATT