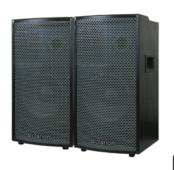

#### Tower Speakers

JM-9101 DRIVE UNIT: 20.32 CM, 10.16 CM X 2 POWER OUTPUT: 120W (RMS)

120 WATT

**80** WATT

JM-9884 DRIVE UNIT: 20.32 CM, 10.16 CM X 4 POWER OUTPUT: 160W (RMS)

JM-1082 DRIVE UNIT: 25.4 CM, 10.16 CM, 2.5 X2 POWER OUTPUT: 160W (RMS)

160 WATT

JM-9800 DRIVE UNIT: 20.32 CM, 7.62 CM X 2 POWER OUTPUT: 80W (RMS)

JM-1010 DRIVE UNIT: 25.4 CM, 10.16 CM X2, 2.25 X2 100 POWER OUTPUT: 100W (RMS)

JM-1181 DRIVE UNIT: 13.33 CM, 10.16 CM, 2.5 X2 POWER OUTPUT: 65W (RMS)