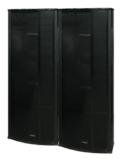

#### **DJ Speakers**

11

110 WATT

DJ 10(JM-17300) DRIVE UNIT: 25.4 CM X 2, 2.54 CM X 4 POWER OUTPUT: 110W (RMS)

11

170 WATT

ÎÎ

180

ÎĪ

180 WATT

DJ 1010 (JM-10010) DRIVE UNIT: 25.4 CM X 2, 2.54 CM X 4 POWER OUTPUT: 170W (RMS)

**DJ-12 MAX** DRIVE UNIT: 30.48 CM X 4, 2.54 X 4 POWER OUTPUT: 300W (RMS)

**300** 

DJ 12(JM-20600) DRIVE UNIT: 30.48 CM X2, 2.54 CM X 4 110 POWER OUTPUT: 110W (RMS)