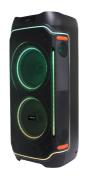

#### Party Speakers

**JM-COSMIC 6** DRIVE UNIT: 16.51 CM X 2 POWER OUTPUT: 60 W (RMS)

JM-K PARTY 10 DRIVE UNIT: 25.5 CM X 2, 7.62 CM POWER OUTPUT: 50 W (RMS)

**JM-K PARTY 15** DRIVE UNIT: 38.1 CM X 2, 2.54 CM POWER OUTPUT: 180 W (RMS)

180 WATT

**JM-COSMIC 8** DRIVE UNIT: 20.32 CM X 2 . 2.54 CM POWER OUTPUT: 80 W (RMS)

11

100 WATT

home-audio

**JM-K PARTY 26** DRIVE UNIT: 16.51 CM X 2.2.54 CM POWER OUTPUT: 50 W (RMS)

**50** 

**JM-COSMIC 10** DRIVE UNIT: 25.4 CM X 2 & 2.54 CM POWER OUTPUT: 100 W (RMS)

JM-K PARTY 12 DRIVE UNIT: 30.48 CM X 2, 2.54 CM POWER OUTPUT: 100 W (RMS)

11

**50** WATT