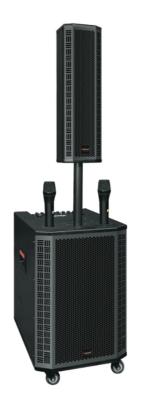

JM-COVR-LA

Driver Units Size:
Woofer 30.48 CMS Mid-range 11.5 CMS
Tweeter 2.5 CMS
Output Power(RMS): 350W
FUNCTIONS:
USB/TF/FM/MIC/BT/TWS
2Pcs HI CLASS UHF Microphones
2XMIC/2XGUITAR /1XOTG INPUT
PERFECT FOR LIVE VIDEOS
MONITOR OUT
MULTI SPEAKER CONNECTIVITY
RECORDING FUNCTION
BATTERY: 12V 12MAH FOR LONG BACKUP
NL4 SPEAKON CONNECTORS

DC POWER OPERATABLE PORTABLE
MUSIC SYSTEM
THE ULTIMATE SOUND MACHINE
PORTABLE SINGLE LINE ARRAY
12" BASS
350 WATT RMS
2X HI-CLASS MICROPHONES
2XMIC/2XGUITAR /1XOTG INPUT
PERFECT FOR LIVE VIDEOS
MONITOR OUT
MULTI SPEAKER CONNECTIVITY
RECORDING FUNCTION