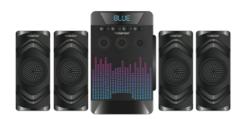

#### **JM-4170N**

DRIVE UNIT: 16.51 CM, 7.62 CM X 4 POWER OUTPUT: 80W (RMS)

#### JM-KAVA 4

DRIVE UNIT: 10.16 CM, 7.62 CM X 4 POWER OUTPUT: 50W (RMS)

#### JM-4421N

DRIVE UNIT: 13.33 CM, 7.62 CM X 4 POWER OUTPUT: 70W (RMS)

#### JM-4710

DRIVE UNIT: 13.33 CM, 7.62 CM X 4 POWER OUTPUT: 70W (RMS)