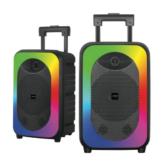

## Trolley Speakers - DC Portable 11 11 **JM-WOODBURN 15** JM-K POP 100 WATT **80** WATT DRIVE UNIT: 38.1 CM, 7.62 CM DRIVE UNIT: 30.48 CM, 2.54 CM DF POWER OUTPUT: 100 W (RMS) POWER OUTPUT: 80W (RMS) PΩ home-audio 11 JM-FLEXON **50** WATT DRIVE UNIT: 30.48 CM, 2.54 CM DF POWER OUTPUT: 50W (RMS) P(