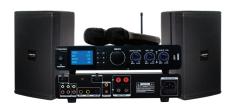

#### Karaoke Series

COMBO 4: COVR-AMP-506D JM-COVR-SPK-8D

CLASS D AMPLIFIER 400 WATT
DSP/ECHO/REVERB/DIGITAL CONTROLLER
2X HI-FIDELITY MICROPHONES
2XAUX INPUT AND 1 X AUX OUTPUT
2X MIC INPUT
1X COAXIAL/IX OPTICAL INPUT

Stereo Output Power 8Ω: 2x120W Stereo Output Power 4Ω: 2X200W Frequency Response: 20Hz-20kHz+-0.3dB

THD: <0.05%8Ω 1kHz S/H Ratio: >105dB Slew Rate: 30-45v/uS

Input Impendance:  $20k\Omega$  (balance)/ $10k\Omega$  (unbalance)

Input Sensitivity Height: 0.7 (mv/8Ω)

8" WOOFER 400 WATT
2XNL4 SPEAKON CONNECTOR
GERMAN WATER PAINT WOODEN ENCLOSURE
MULTI FUNCTION (HANGING/STAND)OPTIONAL
CRYSTAL CLEAR SOUND
Woofer Drive: 21 cm/8Ω/200 Watts
Tweeter Drive: 12.6 cm/8Ω/30Watts

clarion® JM-COVR-AMP-506D & JM-COVR-SPK-8D is a breakthrough configuration for enmasse music instruction or sing-along. It comes with a combination of karaoke, Class D amplifier, two UHF microphones, 8" Wooden Speaker and Extra Bass and topped up with Special Effects to stream out your creativity.