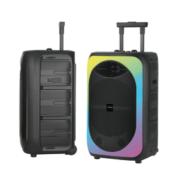

#### Trolley Speakers - DC Portable

**JM-KELVIN 8** 

DRIVE UNIT: 20.32 CM, 2.54 CM POWER OUTPUT: 50W (RMS)

**JM-KELVIN 15** 

DRIVE UNIT: 38.1 CM, 2.54 CM POWER OUTPUT: 80 W (RMS)

JM-SAGA 12

DRIVE UNIT: 30.48 CM,2.54 CM POWER OUTPUT: 50W (RMS)