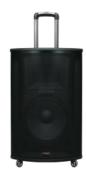

#### Trolley Speakers - DC Portable

**JM-KELVIN 8** 

DRIVE UNIT: 20.32 CM, 2.54 CM POWER OUTPUT: 50W (RMS)

**JM-KELVIN 15** 

DRIVE UNIT: 38.1 CM, 2.54 CM POWER OUTPUT: 80 W (RMS)

JM-SAGA 12

DRIVE UNIT: 30.48 CM,2.54 CM POWER OUTPUT: 50W (RMS)

#### JM-SAGA 15

DRIVE UNIT: 38.1 CM. 2.54 CM POWER OUTPUT: 60 W (RMS)

JM-MEGA 15

DRIVE UNIT: 38.1 CM, 2.54 CM POWER OUTPUT: 60 W (RMS)

60 WATT

**JM-WOODBURN 12** DRIVE UNIT: 30.48 CM, 7.62 CM POWER OUTPUT: 80W (RMS)