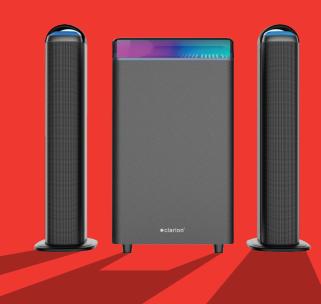

## Tower Speakers

#### Tower Speakers

JM-1109N DRIVE UNIT: 13.33 CM, 10.16 CM X 2 POWER OUTPUT: 65W (RMS)

JM-1316 DRIVE UNIT: 20.32 CM, 10.16 CM X 2 POWER OUTPUT: 90W (RMS)

JM-1325 DRIVE UNIT: 20.32 CM, 10.16 CM X 2 POWER OUTPUT: 100W (RMS)