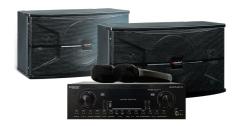

COMBO 2: COVR-AMP-152 JM-COVR-SPK-10

2X HIGH CLASS MICROPHONE
DIGITAL AMPLIFIER
ECHO/PRESET/MIC FUNCTIONS
300 WATT
USB/MP3/BT/AUZ/CO AXIAL/OPTICAL/INPUTS
MULTI INTERFACE
Output Power (RMS): 150W+150W
FUNCTION: USB/MIC/AUX/BT
Remote Control
Recording Function
2 Pcs Microphone

150 WX2 = 300 W 10" SUB WOOFER WOODEN CASING Driver Unit Size Woofer 25.3CMS Tweeter 9.8CMS Output Power(RMS): 150W Program Power(RMS): 300W clarion® JM-COVR-AMP-152 & JM-COVR-SPK-10 bears 2xUHF microphones, 10" Wooden Speakers Designed Sepcificall for In House Karaoke Evenings. Crytal clear quality with a Durable Transformer Based Amplifier 300Watts.