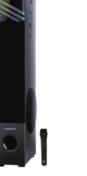

## Tower Speakers

#### Tower Speakers

JM-1109N DRIVE UNIT: 13.33 CM, 10.16 CM X 2 POWER OUTPUT: 65W (RMS)

JM-1316 DRIVE UNIT: 20.32 CM, 10.16 CM X 2 POWER OUTPUT: 90W (RMS)

JM-1325 DRIVE UNIT: 20.32 CM, 10.16 CM X 2 POWER OUTPUT: 100W (RMS)