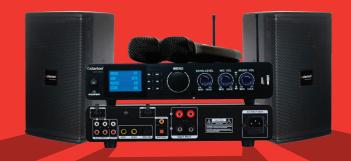

#### Karaoke Series

COMBO 4: COVR-AMP-506D JM-COVR-SPK-8D

CLASS D AMPLIFIER 400 WATT
DSP/ECHO/REVERB/DIGITAL CONTROLLER
2X HI-FIDELITY MICROPHONES
2XAUX INPUT AND 1 X AUX OUTPUT
2X MIC INPUT
1X COAXIAL/IX OPTICAL INPUT

Stereo Output Power 8Ω: 2x120W Stereo Output Power 4Ω: 2X200W Frequency Response: 20Hz-20kHz+-0.3dB

THD: <0.05%8Ω 1kHz S/H Ratio: >105dB Slew Rate: 30-45v/uS

Input Impendance:  $20k\Omega$  (balance)/ $10k\Omega$  (unbalance)

Input Sensitivity Height: 0.7 (mv/8Ω)

8" WOOFER 400 WATT
2XNL4 SPEAKON CONNECTOR
GERMAN WATER PAINT WOODEN ENCLOSURE
MULTI FUNCTION (HANGING/STAND)OPTIONAL
CRYSTAL CLEAR SOUND
Woofer Drive: 21 cm/8Ω/200 Watts
Tweeter Drive: 12.6 cm/8Ω/30Watts

clarion® JM-COVR-AMP-506D & JM-COVR-SPK-8D is a breakthrough configuration for enmasse music instruction or sing-along. It comes with a combination of karaoke, Class D amplifier, two UHF microphones, 8" Wooden Speaker and Extra Bass and topped up with Special Effects to stream out your creativity.