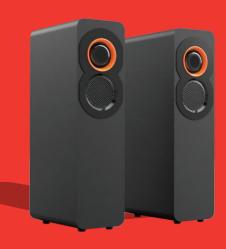

## Multimedia Speakers 2.1

JM-2000 DRIVE UNIT: 10.16 CM, 7.62 CM X 2 POWER OUTPUT: 35W (RMS)

**JM-3170N**DRIVE UNIT: 16.51 CM, 7.62 CM X 2
POWER OUTPUT: 75W (RMS)

•clariori

JM-WAVE
DRIVE UNIT: 16.51 CM, 7.62 CM X 2
POWER OUTPUT: 75W (RMS)