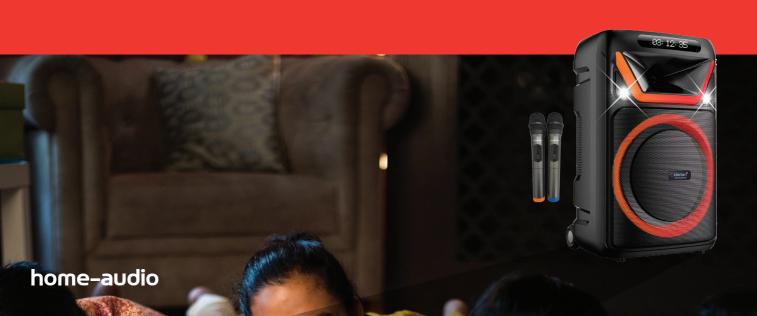

## Trolley Speakers - DC Portable 11 11 **JM-WOODBURN 15** JM-K POP 100 WATT **80** WATT DRIVE UNIT: 38.1 CM, 7.62 CM DRIVE UNIT: 30.48 CM, 2.54 CM DF POWER OUTPUT: 100 W (RMS) POWER OUTPUT: 80W (RMS) PΩ home-audio 11 JM-FLEXON **50** WATT DRIVE UNIT: 30.48 CM, 2.54 CM DF POWER OUTPUT: 50W (RMS) P(