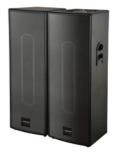

#### Tower Speakers

JM-9101 DRIVE UNIT: 20.32 CM, 10.16 CM X 2 POWER OUTPUT: 120W (RMS)

120 WATT

**80** WATT

JM-9884 DRIVE UNIT: 20.32 CM, 10.16 CM X 4 POWER OUTPUT: 160W (RMS)

JM-1082 DRIVE UNIT: 25.4 CM, 10.16 CM, 2.5 X2 POWER OUTPUT: 160W (RMS)

160 WATT

JM-9800 DRIVE UNIT: 20.32 CM, 7.62 CM X 2 POWER OUTPUT: 80W (RMS)

JM-1010 DRIVE UNIT: 25.4 CM, 10.16 CM X2, 2.25 X2 100 POWER OUTPUT: 100W (RMS)

JM-1181 DRIVE UNIT: 13.33 CM, 10.16 CM, 2.5 X2 POWER OUTPUT: 65W (RMS)