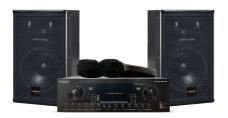

COMBO 3: COVR-AMP-152 JM-COVR-SPK-8W

2X HIGH CLASS MICROPHONE
DIGITAL AMPLIFIER
ECHO/PRESET/MIC FUNCTIONS
300 WATT
USB/MP3/BT/AUZ/CO AXIAL/OPTICAL/INPUTS
MULTI INTERFACE
Output Power (RMS): 150W+150W
FUNCTION: USB/MIC/AUX/BT
Remote Control
Recording Function
2 Pcs Microphone

8" HIGH BASS WOODEN ENCLOSURE HIGH FREQUENCY Driver Unit Size Woofer 21.0CMS Tweeter 3.4CMS Output Power(RMS): 150W Program Power(RMS): 300W clarion® JM-COVR-AMP-152 & JM-COVR-SPK-8W is a Combo for the Music Lovers, Combined with Ply Wood Speakers to deliver Higher Bass Effects and a High 300W Amplfier, paired with High Quality UHF Microphones.