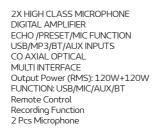

JM-COVR-LA

Driver Units Size:
Woofer 30.48 CMS Mid-range 11.5 CMS
Tweeter 2.5 CMS
Output Power(RMS): 350W
FUNCTIONS:
USB/TF/FM/MIC/BT/TWS
2Pcs HI CLASS UHF Microphones
2XMIC/2XGUITAR /1XOTG INPUT
PERFECT FOR LIVE VIDEOS
MONITOR OUT
MULTI SPEAKER CONNECTIVITY
RECORDING FUNCTION
BATTERY: 12V 12MAH FOR LONG BACKUP
NL4 SPEAKON CONNECTORS

DC POWER OPERATABLE PORTABLE
MUSIC SYSTEM
THE ULTIMATE SOUND MACHINE
PORTABLE SINGLE LINE ARRAY
12" BASS
350 WATT RMS
2X HI-CLASS MICROPHONES
2XMIC/2XGUITAR /1XOTG INPUT
PERFECT FOR LIVE VIDEOS
MONITOR OUT
MULTI SPEAKER CONNECTIVITY
RECORDING FUNCTION