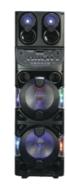

COMBO 2: COVR-AMP-152 JM-COVR-SPK-10

2X HIGH CLASS MICROPHONE
DIGITAL AMPLIFIER
ECHO/PRESET/MIC FUNCTIONS
300 WATT
USB/MP3/BT/AUZ/CO AXIAL/OPTICAL/INPUTS
MULTI INTERFACE
Output Power (RMS): 150W+150W
FUNCTION: USB/MIC/AUX/BT
Remote Control
Recording Function
2 Pcs Microphone

150 WX2 = 300 W 10" SUB WOOFER WOODEN CASING Driver Unit Size Woofer 25.3CMS Tweeter 9.8CMS Output Power(RMS): 150W Program Power(RMS): 300W clarion® JM-COVR-AMP-152 & JM-COVR-SPK-10 bears 2xUHF microphones, 10" Wooden Speakers Designed Sepcificall for In House Karaoke Evenings. Crytal clear quality with a Durable Transformer Based Amplifier 300Watts.