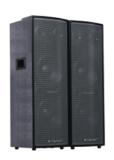

#### Tower Speakers

JM-9101 DRIVE UNIT: 20.32 CM, 10.16 CM X 2 POWER OUTPUT: 120W (RMS)

120 WATT

**80** WATT

JM-9884 DRIVE UNIT: 20.32 CM, 10.16 CM X 4 POWER OUTPUT: 160W (RMS)

JM-1082 DRIVE UNIT: 25.4 CM, 10.16 CM, 2.5 X2 POWER OUTPUT: 160W (RMS)

160 WATT

JM-9800 DRIVE UNIT: 20.32 CM, 7.62 CM X 2 POWER OUTPUT: 80W (RMS)

JM-1010 DRIVE UNIT: 25.4 CM, 10.16 CM X2, 2.25 X2 100 POWER OUTPUT: 100W (RMS)

JM-1181 DRIVE UNIT: 13.33 CM, 10.16 CM, 2.5 X2 POWER OUTPUT: 65W (RMS)