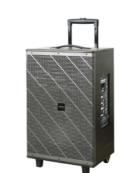

#### Trolley Speakers - DC Portable

**JM-KELVIN 8** 

DRIVE UNIT: 20.32 CM, 2.54 CM POWER OUTPUT: 50W (RMS)

**JM-KELVIN 15** 

DRIVE UNIT: 38.1 CM, 2.54 CM POWER OUTPUT: 80 W (RMS)

JM-SAGA 12

DRIVE UNIT: 30.48 CM,2.54 CM POWER OUTPUT: 50W (RMS)

**JM-KELVIN 12** 

**DRIVE UNIT: 30.48 CM.2.54CM** POWER OUTPUT: 60W (RMS)

11

50 WATT