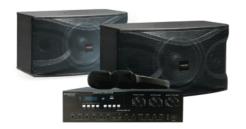

#### Karaoke Series

COMBO 1: COVR-AMP-125 JM-COVR-SPK-8

120 WATTX2 = 240 WATT 8" SUBWOOFER WOODEN CASING Driver Unit Size Woofer 21 CMS Tweeter 3CMS Output Power(RMS): 120W Program Power(RMS): 240W clarion® JM-COVR-AMP-125 & JM-COVR-SPK-8 is a Value for Money Karaoke Combo which gives you a Plug and Play effect for instant Karaoke, powered with Dual UHF Microphone interface alongwith a 240W Speaker.