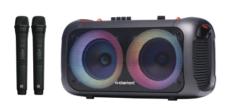

JM-COVR-LA

Driver Units Size:
Woofer 30.48 CMS Mid-range 11.5 CMS
Tweeter 2.5 CMS
Output Power(RMS): 350W
FUNCTIONS:
USB/TF/FM/MIC/BT/TWS
2Pcs HI CLASS UHF Microphones
2XMIC/2XGUITAR /1XOTG INPUT
PERFECT FOR LIVE VIDEOS
MONITOR OUT
MULTI SPEAKER CONNECTIVITY
RECORDING FUNCTION
BATTERY: 12V 12MAH FOR LONG BACKUP
NL4 SPEAKON CONNECTORS

DC POWER OPERATABLE PORTABLE
MUSIC SYSTEM
THE ULTIMATE SOUND MACHINE
PORTABLE SINGLE LINE ARRAY
12" BASS
350 WATT RMS
2X HI-CLASS MICROPHONES
2XMIC/2XGUITAR /1XOTG INPUT
PERFECT FOR LIVE VIDEOS
MONITOR OUT
MULTI SPEAKER CONNECTIVITY
RECORDING FUNCTION