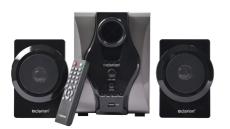

## Multimedia Speakers 4.1

#### JM-COCO 6

DRIVE UNIT: 16.51 CM, 7.62 CM X 4 POWER OUTPUT: 80W (RMS)