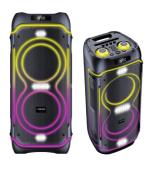

JM-2900 DRIVE UNIT: 16.51 CM, 10.16 CM X 2 POWER OUTPUT: 74W (RMS)

JM-K-PARTY 6 DRIVE UNIT: 13.33 CM, 10.16 CM X 2 POWER OUTPUT: 90W (RMS)

#### Party Speakers

**JM-COSMIC 6** DRIVE UNIT: 16.51 CM X 2 POWER OUTPUT: 60 W (RMS)

JM-K PARTY 10 DRIVE UNIT: 25.5 CM X 2, 7.62 CM POWER OUTPUT: 50 W (RMS)

**JM-K PARTY 15** DRIVE UNIT: 38.1 CM X 2, 2.54 CM POWER OUTPUT: 180 W (RMS)

180 WATT

**JM-COSMIC 8** DRIVE UNIT: 20.32 CM X 2 . 2.54 CM POWER OUTPUT: 80 W (RMS)

11

100 WATT

home-audio

**JM-K PARTY 26** DRIVE UNIT: 16.51 CM X 2.2.54 CM POWER OUTPUT: 50 W (RMS)

**50** 

**JM-COSMIC 10** DRIVE UNIT: 25.4 CM X 2 & 2.54 CM POWER OUTPUT: 100 W (RMS)

JM-K PARTY 12 DRIVE UNIT: 30.48 CM X 2, 2.54 CM POWER OUTPUT: 100 W (RMS)

11

**50** WATT