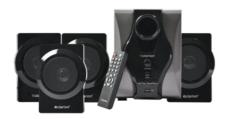

#### Party Speakers

**JM-COSMIC 6** DRIVE UNIT: 16.51 CM X 2 POWER OUTPUT: 60 W (RMS)

JM-K PARTY 10 DRIVE UNIT: 25.5 CM X 2, 7.62 CM POWER OUTPUT: 50 W (RMS)

**JM-K PARTY 15** DRIVE UNIT: 38.1 CM X 2, 2.54 CM POWER OUTPUT: 180 W (RMS)

180 WATT

**JM-COSMIC 8** DRIVE UNIT: 20.32 CM X 2 . 2.54 CM POWER OUTPUT: 80 W (RMS)

11

100 WATT

home-audio

**JM-K PARTY 26** DRIVE UNIT: 16.51 CM X 2.2.54 CM POWER OUTPUT: 50 W (RMS)

**50** 

**JM-COSMIC 10** DRIVE UNIT: 25.4 CM X 2 & 2.54 CM POWER OUTPUT: 100 W (RMS)