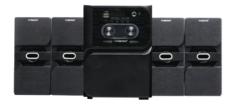

## Multimedia Speakers 2.1

JM-2000 DRIVE UNIT: 10.16 CM, 7.62 CM X 2 POWER OUTPUT: 35W (RMS)

**JM-3170N**DRIVE UNIT: 16.51 CM, 7.62 CM X 2
POWER OUTPUT: 75W (RMS)

•clariori

JM-WAVE
DRIVE UNIT: 16.51 CM, 7.62 CM X 2
POWER OUTPUT: 75W (RMS)

JM-2180N DRIVE UNIT: 10.16 CM, 7.62 CM X 2 POWER OUTPUT: 40W (RMS)

**56** WATT

**35** 

home-audio

**JM-8237(KADE)**DRIVE UNIT: 25.4 CM, 7.62 CM X 2
POWER OUTPUT: 160W (RMS)

**JM-2117**DRIVE UNIT: 13.3 CM, 7.62 CM X 2
POWER OUTPUT: 56W (RMS)

JM-KRYSTAL 2 DRIVE UNIT: 16.51 CM, 7.62 CM X 2 POWER OUTPUT: 90W (RMS)