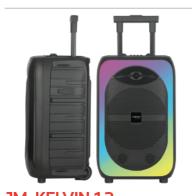

#### Trolley Speakers - DC Portable

**JM-KELVIN 8** 

DRIVE UNIT: 20.32 CM, 2.54 CM POWER OUTPUT: 50W (RMS)

**JM-KELVIN 15** 

DRIVE UNIT: 38.1 CM, 2.54 CM POWER OUTPUT: 80 W (RMS)

JM-SAGA 12

DRIVE UNIT: 30.48 CM,2.54 CM POWER OUTPUT: 50W (RMS)