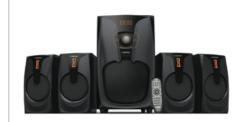

## Multimedia Speakers 4.1

#### JM-4301N

DRIVE UNIT: 10.16 CM, 7.62 CM X 4 POWER OUTPUT: 45W (RMS)