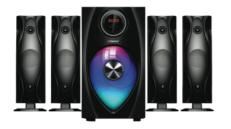

## Multimedia Speakers 4.1

## JM-KAVA 5

DRIVE UNIT: 12.43 CM, 7.62 CM X 4 POWER OUTPUT: 65W (RMS)

#### JM-COCO 6

DRIVE UNIT: 16.51 CM, 7.62 CM X 4 POWER OUTPUT: 80W (RMS)