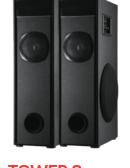

## Tower Speakers

#### Tower Speakers

JM-1109N DRIVE UNIT: 13.33 CM, 10.16 CM X 2 POWER OUTPUT: 65W (RMS)

JM-1316 DRIVE UNIT: 20.32 CM, 10.16 CM X 2 POWER OUTPUT: 90W (RMS)

JM-1325 DRIVE UNIT: 20.32 CM, 10.16 CM X 2 POWER OUTPUT: 100W (RMS)