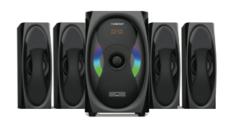

#### JM-4301N

DRIVE UNIT: 10.16 CM, 7.62 CM X 4 POWER OUTPUT: 45W (RMS)

## JM-KAVA 5

DRIVE UNIT: 12.43 CM, 7.62 CM X 4 POWER OUTPUT: 65W (RMS)

#### JM-COCO 6

DRIVE UNIT: 16.51 CM, 7.62 CM X 4 POWER OUTPUT: 80W (RMS)

#### JM-4000

DRIVE UNIT: 10.16 CM, 7.62 CM X 4 POWER OUTPUT: 45W (RMS)