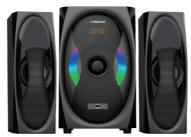

## Multimedia Speakers 4.1

## JM-KAVA 5

DRIVE UNIT: 12.43 CM, 7.62 CM X 4 POWER OUTPUT: 65W (RMS)