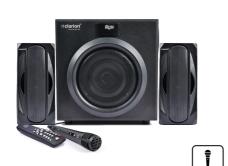

## Multimedia Speakers 4.1

#### JM-4301N

DRIVE UNIT: 10.16 CM, 7.62 CM X 4 POWER OUTPUT: 45W (RMS)